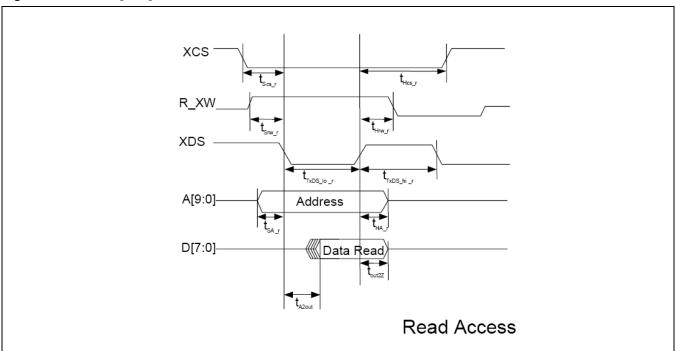

# Parallel I/O Read Timing

### **Description:**

Setup time for XCS before XDS can be as low as 0 ns. All designs with previous specification (5 ns minimum) are still valid.

Table 1-1. Parallel I/O Read Timing

| Parameter          | Description                              | Minimum | Typical | Maximum |
|--------------------|------------------------------------------|---------|---------|---------|
| t <sub>Scs_r</sub> | XCS falling edge before XDS falling edge | 0 ns    | _       | _       |

Figure 1. Timing Diagram - Read Access

© 2008, Mindspeed Technologies<sup>®</sup>, Inc. All rights reserved.

Information in this document is provided in connection with Mindspeed Technologies<sup>®</sup> ("Mindspeed<sup>®</sup>") products. These materials are provided by Mindspeed as a service to its customers and may be used for informational purposes only. Except as provided in Mindspeed's Terms and Conditions of Sale for such products or in any separate agreement related to this document, Mindspeed assumes no liability whatsoever. Mindspeed assumes no responsibility for errors or omissions in these materials. Mindspeed may make changes to specifications and product descriptions at any time, without notice. Mindspeed makes no commitment to update the information and shall have no responsibility whatsoever for conflicts or incompatibilities arising from future changes to its specifications and product descriptions. No license, express or implied, by estoppel or otherwise, to any intellectual property rights is granted by this document.